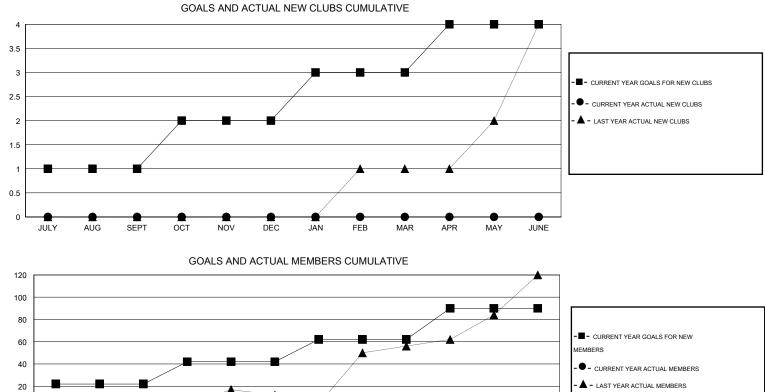

## LOCATION NEW YORK

GMT CA 1

|               |                  | Clubs            |                  |                  | Members               |                    |                                     |                    |                  |  |  |  |
|---------------|------------------|------------------|------------------|------------------|-----------------------|--------------------|-------------------------------------|--------------------|------------------|--|--|--|
|               | RESU             | TS FOR 2016-2017 |                  |                  | RESULTS FOR 2016-2017 |                    |                                     |                    |                  |  |  |  |
| QUARTER       | NEW CLUB<br>GOAL | NEW CLUBS        | DROPPED<br>CLUBS | NET<br>GAIN/LOSS | QUARTER               | NEW MEMBER<br>GOAL | CHARTER AND<br>NEW MEMBERS<br>ADDED | DROPPED<br>MEMBERS | NET<br>GAIN/LOSS |  |  |  |
| JULY/AUG/SEPT | 1                | 0                | 0                | 0                | JULY/AUG/SEPT         | 22                 | 6                                   | 60                 | -54              |  |  |  |
| OCT/NOV/DEC   | 1                | 0                | 0                | 0                | OCT/NOV/DEC           | 20                 | 0                                   | 0                  | 0                |  |  |  |
| JAN/FEB/MAR   | 1                | 0                | 0                | 0                | JAN/FEB/MAR           | 20                 | 0                                   | 0                  | 0                |  |  |  |
| APR/MAY/JUNE  | 1                | 0                | 0                | 0                | APR/MAY/JUNE          | 28                 | 0                                   | 0                  | 0                |  |  |  |